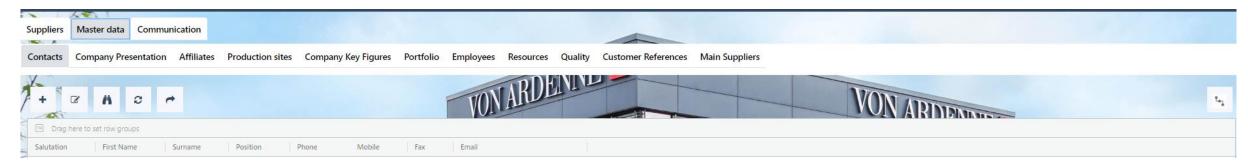

### Supplier Portal – Quick Guide

The portal is divided into different tabs, which can also have several levels. To open the contents, please simply click on the desired tab.

The button 5 can be used to display the tabs as a menu in the left margin.

You can view, edit or add to the contents of the tabs. The editing menu is used for this purpose. In each tab you have been granted individual access rights. If you do not have permission to create a new record for a tab, this button is missing.