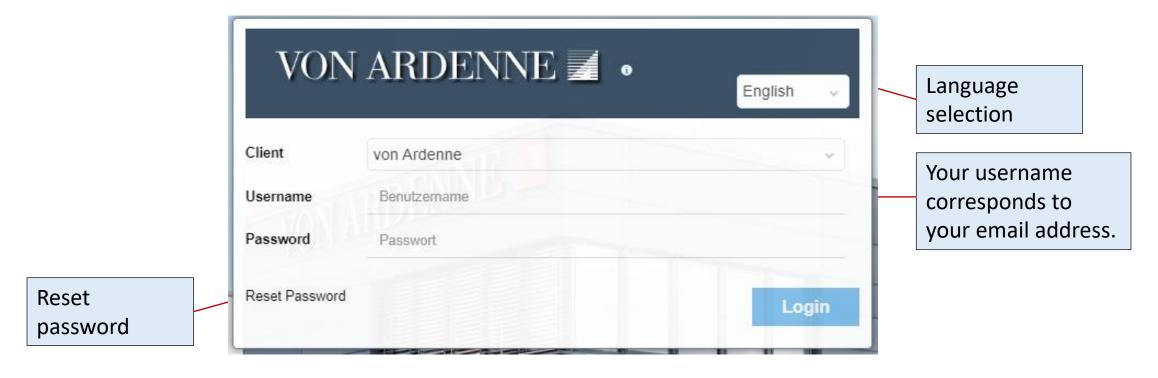

Please note that you assign your own password via the "Reset password" process before logging in for the first time.

### Supplier Portal – Quick Guide

The portal is divided into different tabs, which can also have several levels. To open the contents, please simply click on the desired tab.

The button 5 can be used to display the tabs as a menu in the left margin.