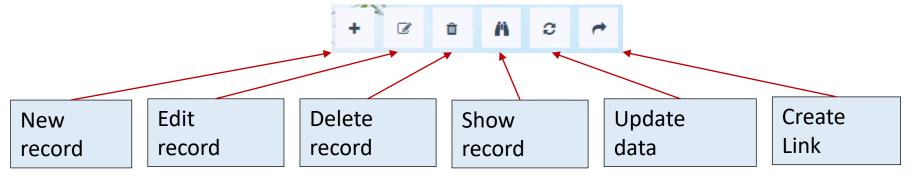

You can view, edit or add to the contents of the tabs. The editing menu is used for this purpose. In each tab you have been granted individual access rights. If you do not have permission to create a new record for a tab, this button is missing.