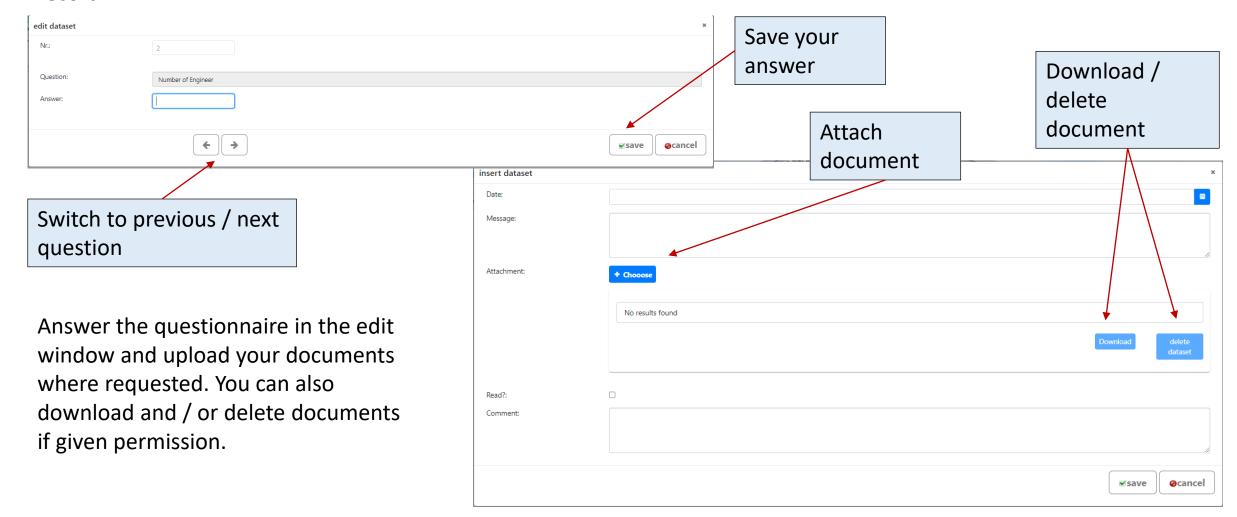

### Supplier Portal – Quick Guide

To answer questions, open the desired line by double-click or by click on the "edit" button. If necessary, create a new record.