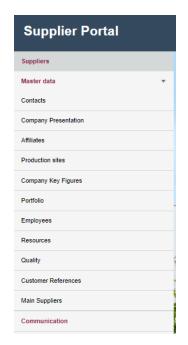

### Supplier Portal – Quick Guide

The portal is divided into different tabs, which can also have several levels. To open the contents, please simply click on the desired tab.

The button 5 can be used to display the tabs as a menu in the left margin.